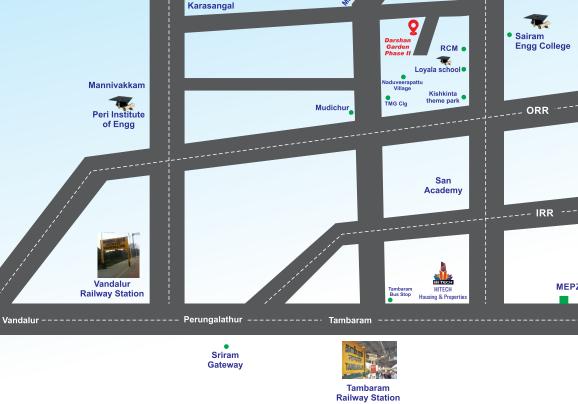

#### Industrials :

- \* Sriram Gateway
- \* MEPZ
- \* Oragadam Industrial Corridor
- \* Sriperumbudur Industrial Estate

#### Schools :

- \* Good Earth School
- \* SANS Academy
- \* The Lord's International School
- \* Loyala School
- \* Vedavalli Vidya Mandir
- \* RCM Matriculation School
- \* Ravindra Bharathi Global School

#### College

- \* Dhanalakshmi Engineering College
- \* Sri Sairam Engineering College
- \* Madha Engineering College
- \* TMG College of Arts and Science

#### Entertainment

\* Kiskinta Theme Park