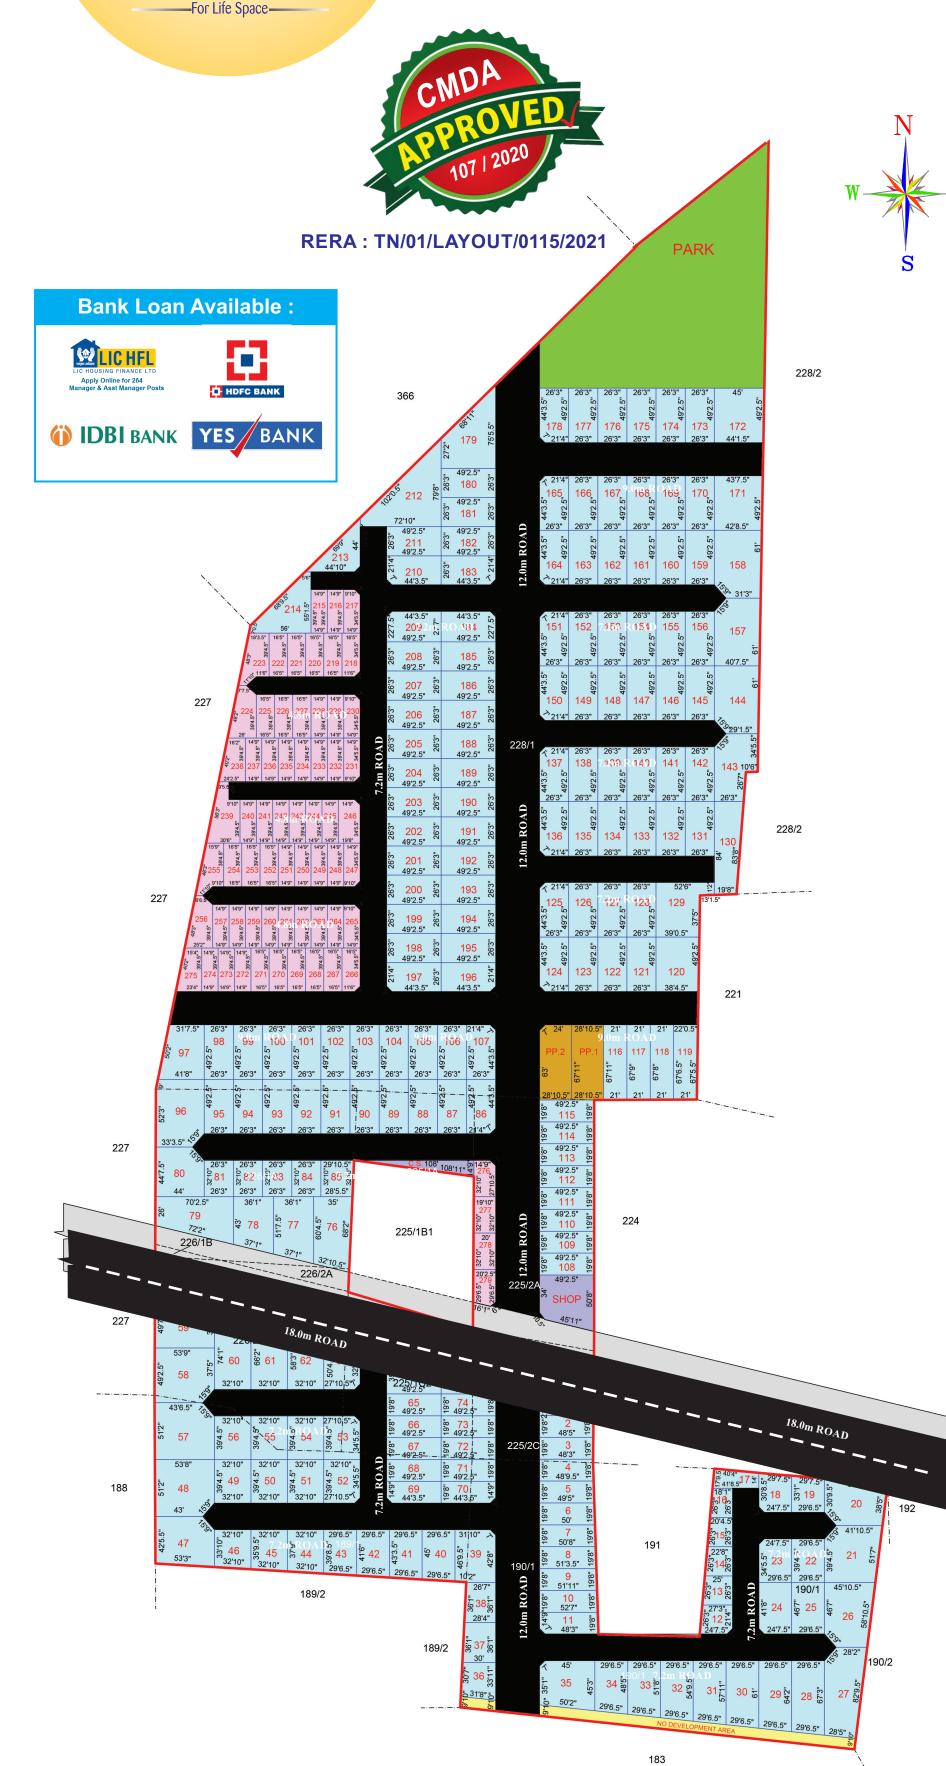

# DARSHAN GARDEN

PLAN SHOWING THE CMDA APPROVED LAYOUT OF HOUSE SITES IN SURVEY NO. 189/1, 190/1, 225/1A, 1B2, 1C1, 1C2, 2A, 2B, 2C, 226/1A. 1B, 2A, 2B, 2C, 228/1 OF NADUVEERAPATTU VILLAGE, KUNDRATHUR PANCHAYAT UNION, KUNDRATHUR TALUK, CHENGALPATTU DISTRICT

#### PLOT AREA LIST

| PLOT<br>NO.<br>1 | AREA IN<br>SQM.<br>93.51   | AREA IN<br>SQFT.<br>1007 | SURVEY NO<br>225/2C                               |
|------------------|----------------------------|--------------------------|---------------------------------------------------|
| 2 3 4            | 88.71                      | 955                      | 225/2C                                            |
|                  | 88.41                      | 952                      | 225/2C                                            |
|                  | 88.74                      | 955                      | 190/1_225/2C                                      |
| 4                | 88.74                      | 955                      | 190/1, 225/2C                                     |
| 5                | 89.79                      | 966                      | 190/1                                             |
| 6                | 90.93                      | 979                      | 190/1                                             |
| 7 8              | 90.93                      | 979                      | 190/1                                             |
|                  | 92.07                      | 991                      | 190/1                                             |
|                  | 93.21                      | 1003                     | 190/1                                             |
| 9<br>10          | 94.38<br>95.55             | 1016<br>1029             | 190/1<br>190/1<br>190/1                           |
| 11               | 95.56                      | 1029                     | 190/1                                             |
| 12               | 68.12                      | 733                      | 190/1                                             |
| 13               | 63.68                      | 685                      | 190/1                                             |
| 14               | 58.08                      | 625                      | 190/1                                             |
| 15               | 52.48                      | 565                      | 190/1                                             |
| 16               | 46.88                      | 505                      | 190/1                                             |
| 17<br>18         | 60.45<br>93.11<br>87.57    | 651<br>1002<br>943       | 190/1<br>190/1                                    |
| 19               | 87.57                      | 943                      | 190/1                                             |
| 20               | 199.76                     | 2150                     | 190/1                                             |
| 21               | 227.66                     | 2451                     | 190/1                                             |
| 21<br>22<br>23   | 108.00<br>106.88           | 1163<br>1150             | 190/1<br>190/1<br>190/1                           |
| 24<br>25         | 126.68<br>127.80           | 1364<br>1376             | 190/1<br>190/1<br>190/1                           |
| 26               | 223.28                     | 2403                     | 190/1                                             |
| 27               | 244.80                     | 2635                     | 190/1                                             |
| 28<br>29<br>20   | 180.23<br>171.68           | 1940<br>1848<br>1756     | 190/1<br>190/1                                    |
| 30               | 163.13                     | 1756                     | 190/1                                             |
| 31               | 154.58                     | 1664                     | 190/1                                             |
| 32               | 146.03                     | 1572                     | 190/1                                             |
| 32<br>33<br>34   | 137.25<br>128.48           | 1477<br>1383             | 190/1<br>190/1<br>190/1                           |
| 35<br>36         | 196.48<br>92.35            | 2115<br>994              | 190/1<br>190/1<br>190/1                           |
| 37               | 97.79                      | 1053                     | 190/1                                             |
| 38               | 92.01                      | 990                      | 190/1                                             |
| 39               | 160.90                     | 1732                     | 189/1, 190/1                                      |
| 40               | 125.91                     | 1355                     | 189/1                                             |
| 41<br>42         | 121.10<br>116.28<br>111.38 | 1304<br>1252<br>1199     | 189/1<br>189/1<br>189/1                           |
| 43               | 111.38                     | 1199                     | 189/1                                             |
| 44               | 118.05                     | 1271                     | 189/1                                             |
| 45               | 112.10                     | 1207                     | 189/1                                             |
| 45<br>46<br>47   | 106.10<br>212.44           | 1142<br>2287             | 189/1<br>189/1<br>189/1                           |
| 48<br>49         | 248.80<br>120.00           | 2678<br>1292             | 189/1<br>189/1<br>189/1                           |
| 50               | 120.00                     | 1292                     | 189/1                                             |
| 51               | 120.00                     | 1292                     | 189/1                                             |
| 52<br>53         | 118.88<br>118.88           | 1280<br>1280             | 189/1<br>189/1, 225/1C2,<br>226/2C                |
| 54               | 120.00                     | 1292                     | 189/1, 226/2C                                     |
| 55               | 120.00                     | 1292                     | 189/1, 226/2C                                     |
| 56               | 120.00                     | 1292                     | 189/1, 226/2C                                     |
| 57               | 250.12                     | 2692                     | 189/1                                             |
| 58               | 240.51                     | 2589                     | 189/1, 226/2C                                     |
| 59               | 215.53                     | 2320                     | 226/2C                                            |
| 60               | 213.75                     | 2301                     | 226/2C                                            |
| 61               | 189.65                     | 2041                     | 226/2C                                            |
| 62               | 165.55                     | 1782                     | 226/2C                                            |
| 62               | 165.55                     | 1782                     | 226/2C                                            |
| 63               | 139.20                     | 1498                     | 225/1C2, 226/2C                                   |
| 64               | 157.73                     | 1698                     | 225/1C2                                           |
| 65<br>66         | 90.00                      | 969<br>969               | 225/1C2<br>225/1C2<br>225/1C2                     |
| 67               | 90.00                      | 969                      | 189/1, 225/1C2                                    |
| 68               | 90.00                      | 969                      | 189/1                                             |
| 69               | 88.88                      | 957                      | 189/1                                             |
| 70               | 88.88                      | 957                      | 189/1, 190/1                                      |
| 71<br>72         | 90.00<br>90.00             | 969<br>969               | 189/1, 190/1<br>189/1, 190/1,<br>225/1C2,2C       |
| 73               | 90.00                      | 969                      | 225/1C2,2C                                        |
| 74               | 90.00                      | 969                      | 225/1C2,2C                                        |
| 75               | 103.43                     | 1113                     | 225/1C2,2C                                        |
| 76               | 200.30                     | 2156                     | 226/1A                                            |
| 77               | 187.77                     | 2021                     | 226/1A                                            |
| 78               | 158.62                     | 1707                     | 226/1A                                            |
| 79               | 224.91                     | 2421                     | 226/1A                                            |
| 79               | 224.91                     | 2421                     | 226/1A                                            |
| 80               | 175.98                     | 1894                     | 226/1A                                            |
| 81               | 80.00                      | 861                      | 226/1A                                            |
| 81<br>82<br>83   | 80.00<br>80.00             | 861<br>861               | 226/1A<br>226/1A<br>226/1A                        |
| 84               | 80.00                      | 861                      | 226/1A                                            |
| 85               | 88.90                      | 957                      | 226/1A                                            |
| 86               | 118.88                     | 1280                     | 225/1A,2A, 228/1                                  |
| 87               | 120.00                     | 1292                     | 225/1A,228/1                                      |
| 88<br>89         | 120.00<br>120.00           | 1292<br>1292             | 225/1A, 228/1<br>225/1A, 228/1<br>225/1A, 226/1A, |
| 90<br>91         | 120.00<br>120.00           | 1292<br>1292             | 225/1A, 226/1A,<br>228/1<br>226/1A, 228/1         |
| 92               | 120.00                     | 1292                     | 226/1A, 228/1                                     |
| 93               | 120.00                     | 1292                     | 226/1A, 228/1                                     |
| 94<br>95<br>96   | 120.00<br>120.00<br>240.46 | 1292<br>1292<br>2588     | 226/1A, 228/1<br>226/1A, 228/1                    |
| 96               | 240.46                     | 2588                     | 226/1A, 228/1                                     |
| 97               | 167.55                     | 1804                     | 228/1                                             |
| 98               | 120.00                     | 1292                     | 228/1                                             |
| 99<br>99<br>100  | 120.00<br>120.00           | 1292<br>1292<br>1292     | 228/1<br>228/1<br>228/1                           |
| 101              | 120.00                     | 1292                     | 228/1                                             |
| 102              | 120.00                     | 1292                     | 228/1                                             |
| 103              | 120.00                     | 1292                     | 228/1                                             |
| 104              | 120.00                     | 1292                     | 228/1                                             |
| 105              | 120.00                     | 1292                     | 228/1                                             |
| 106              | 120.00                     | 1292                     | 228/1                                             |
| 107              | 118.88                     | 1280                     | 238/1                                             |
| 107              | 118.88                     | 1280                     | 228/1                                             |
| 108              | 90.00                      | 969                      | 225/2A                                            |
| 109              | 90.00                      | 969                      | 225/2A                                            |
| 109              | 90.00                      | 969                      | 225/2A                                            |
| 110              | 90.00                      | 969                      | 225/2A                                            |
| 111              | 90.00                      | 969                      | 225/2A                                            |
| 112<br>113       | 90.00<br>90.00             | 969<br>969               | 225/2A<br>225/2A<br>225/2A                        |
| 114              | 90.00                      | 969                      | 225/2A                                            |
| 115              | 90.00                      | 969                      | 225/2A                                            |
| 116<br>117       | 132.32<br>132.06           | 1424<br>1421             | 228/1<br>228/1<br>228/1                           |
| 118              | 131.87                     | 1419                     | 228/1                                             |
| 119              | 134.97                     | 1453                     | 228/1                                             |
| 120              | 177.00                     | 1905                     | 228/1                                             |
| 120              | 177.00                     | 1905                     | 228/1                                             |
| 121              | 120.00                     | 1292                     | 228/1                                             |
| 122              | 120.00                     | 1292                     | 228/1                                             |
| 122              | 120.00                     | 1292                     | 228/1                                             |
| 123              | 120.00                     | 1292                     | 228/1                                             |
| 124              | 118.88                     | 1280                     | 228/1                                             |
| 125<br>126       | 118.88<br>120.00           | 1280<br>1292             | 228/1<br>228/1<br>228/1                           |
| 127              | 120.00                     | 1292                     | 228/1                                             |
| 128              | 120.00                     | 1292                     | 228/1                                             |
| 129              | 193.43                     | 2082                     | 228/1                                             |
| 130              | 178.40                     | 1920                     | 228/1                                             |
| 131<br>132       | 120.00<br>120.00           | 1292<br>1292             | 228/1<br>228/1<br>228/1                           |
| 133              | 120.00                     | 1292                     | 228/1                                             |
| 134              | 120.00                     | 1292                     | 228/1                                             |
| 135              | 120.00                     | 1292                     | 228/1                                             |
|                  | 120.00                     | 1292<br>1280             | 228/1<br>228/1                                    |
| 136<br>137       | 118.88                     | 1280                     | 228/1                                             |

| PLOT              | AREA IN                         | AREA IN               | SURVEY NO               |
|-------------------|---------------------------------|-----------------------|-------------------------|
| NO.               | SQM.                            | SQFT.                 |                         |
| NO.<br>141<br>142 | <b>SQM.</b><br>120.00<br>120.00 | SQFT.<br>1292<br>1292 | 228/1<br>228/1          |
| 142<br>143<br>144 | 120.00<br>187.66<br>221.48      | 2020<br>2384          | 228/1<br>228/1<br>228/1 |
| 145<br>146        | 120.00                          | 1292<br>1292          | 228/1<br>228/1<br>228/1 |
| 140<br>147<br>148 | 120.00                          | 1292                  | 228/1                   |
| 149               | 120.00<br>120.00<br>118.88      | 1292                  | 228/1<br>228/1          |
| 150               | 118.88                          | 1280                  | 228/1                   |
| 151               |                                 | 1280                  | 228/1                   |
| 152               | 120.00                          | 1292                  | 228/1                   |
| 153               | 120.00                          | 1292                  | 228/1                   |
| 154               | 120.00                          | 1292                  | 228/1                   |
| 155               | 120.00                          | 1292                  | 228/1                   |
| 156               | 120.00                          | 1292                  | 228/1                   |
| 157               | 227.52                          | 2449                  | 228/1                   |
| 158               | 233.48                          | 2513                  | 228/1                   |
| 159               | 120.00                          | 1292                  | 228/1                   |
| 160               | 120.00                          | 1292                  | 228/1                   |
| 161               | 120.00                          | 1292                  | 228/1                   |
| 162               | 120.00                          | 1292                  | 228/1                   |
| 163               | 120.00                          | 1292                  | 228/1                   |
| 164               | 118.88                          | 1280                  | 228/1                   |
| 165               | 118.88                          | 1280                  | 228/1                   |
| 166               | 120.00                          | 1292                  | 228/1                   |
| 167               | 120.00                          | 1292                  | 228/1                   |
| 168<br>169        | 120.00                          | 1292<br>1292          | 228/1<br>228/1<br>228/1 |
| 170<br>171        | 120.00<br>197.40                | 1292<br>2125          | 228/1<br>228/1<br>228/1 |
| 172               | 203.70                          | 2193<br>1292          | 228/1                   |
| 173<br>174        | 120.00                          | 1292                  | 228/1<br>228/1          |
| 175               | 120.00                          | 1292                  | 228/1                   |
| 176               | 120.00                          | 1292                  | 228/1                   |
| 177               | 120.00                          | 1292                  | 228/1                   |
| 178               | 118.88                          | 1280                  | 228/1                   |
| 179               | 234.60                          | 2525                  | 228/1                   |
| 180               | 120.00                          | 1292                  | 228/1                   |
| 181               | 120.00                          | 1292                  | 228/1                   |
| 182               | 120.00                          | 1292                  | 228/1                   |
| 183               | 118.88                          | 1280                  | 228/1                   |
| 184               | 124.88                          | 1344                  | 228/1                   |
| 185               | 120.00                          | 1292                  | 228/1                   |
| 186               | 120.00                          | 1292                  | 228/1                   |
| 187               | 120.00                          | 1292                  | 228/1                   |
| 188               | 120.00                          | 1292                  | 228/1                   |
| 189<br>190        | 120.00<br>120.00                | 1292<br>1292          | 228/1<br>228/1<br>228/1 |
| 190<br>191<br>192 | 120.00                          | 1292                  | 228/1<br>228/1<br>228/1 |
| 192<br>193<br>194 | 120.00                          | 1292                  | 228/1                   |
| 194<br>195<br>196 | 120.00                          | 1292                  | 228/1<br>228/1          |
| 197               | 118.88<br>120.00                | 1280                  | 228/1<br>228/1          |
| 198               | 120.00                          | 1292                  | 228/1                   |
| 199               |                                 | 1292                  | 228/1                   |
| 200               | 120.00                          | 1292                  | 228/1                   |
| 201               | 120.00                          | 1292                  | 228/1                   |
| 202               | 120.00                          | 1292                  | 228/1                   |
| 203               | 120.00                          | 1292                  | 228/1                   |
| 204               | 120.00                          | 1292                  | 228/1                   |
| 205               | 120.00                          | 1292                  | 228/1                   |
| 206               | 120.00                          | 1292                  | 228/1                   |
| 207               | 120.00                          | 1292                  | 228/1                   |
| 208               | 120.00                          | 1292                  | 228/1                   |
| 209               | 124.88                          | 1344                  | 228/1                   |
| 210               | 118.88                          | 1280                  | 228/1                   |
| 211               | 120.00                          | 1292                  | 228/1                   |
| 212               | 297.26                          | 3200                  | 228/1                   |
| 213               | 111.82                          | 1204                  | 228/1                   |
| 214               | 169.98                          | 1830                  | 228/1                   |
| 215               | 54.00                           | 581                   | 228/1                   |
| 216               | 54.00                           | 581                   | 228/1                   |
| 217               | 52.88                           | 569                   | 228/1                   |
| 218               | 58.88                           | 634                   | 228/1                   |
| 219               | 60.00                           | 646                   | 228/1                   |
| 220               | 60.00                           | 646                   | 228/1                   |
| 221               | 60.00                           | 646                   | 228/1                   |
| 222               | 60.00                           | 646                   | 228/1                   |
| 223               | 89.67                           | 965                   | 228/1                   |
| 224               | 89.88                           | 967                   | 228/1                   |
| 225               | 60.00                           | 646                   | 228/1                   |
| 226               | 60.00                           | 646                   | 228/1                   |
| 227               | 60.00                           | 646                   | 228/1                   |
| 228               | 54.00                           | 581                   | 228/1                   |
| 229               | 54.00                           | 581                   | 228/1                   |
| 230               | 52.88<br>52.88                  | 569                   | 228/1                   |
| 231               | 52.88                           | 569                   | 228/1                   |
| 232               | 54.00                           | 581                   | 228/1                   |
| 233               | 54.00                           | 581                   | 228/1                   |
| 233<br>234        | 54.00                           | 581                   | 228/1<br>228/1          |
| 235               | 54.00                           | 581                   | 228/1                   |
| 236               | 54.00                           | 581                   | 228/1                   |
| 237               | 54.00                           | 581                   | 228/1                   |
| 238               | 73.86                           | 795                   | 228/1                   |
| 239               | 113.05                          | 1217                  | 228/1                   |
| 240               | 54.00                           | 581                   | 228/1                   |
| 241               | 54.00                           | 581                   | 228/1                   |
| 242               | 54.00                           | 581                   | 228/1                   |
| 243               | 54.00                           | 581                   | 228/1                   |
| 244               | 54.00                           | 581                   | 228/1                   |
| 245               | 54.00                           | 581                   | 228/1                   |
| 246               | 70.88                           | 763                   | 228/1                   |
| 247               | 52.88                           | 569                   | 228/1                   |
| 248               | 54.00                           | 581                   | 228/1                   |
| 249               | 54.00                           | 581                   | 228/1                   |
| 250               | 54.00                           | 581                   | 228/1                   |
| 251               | 54.00                           | 581                   | 228/1                   |
| 252               | 60.00                           | 646                   | 228/1                   |
| 253               | 60.00                           | 646                   | 228/1                   |
| 254               | 60.00                           | 646                   | 228/1                   |
| 255               | 79.78                           | 859                   | 228/1                   |
| 256               | 86.06                           | 926                   | 228/1                   |
| 257               | 54.00                           | 581                   | 228/1                   |
| 258               | 54.00                           | 581                   | 228/1                   |
| 259               | 54.00                           | 581                   | 228/1                   |
| 260               | 54.00                           | 581                   | 228/1                   |
| 261<br>262        | 54.00<br>54.00                  | 581<br>581            | 228/1<br>228/1<br>228/1 |
| 263<br>264        | 54.00<br>54.00                  | 581                   | 228/1<br>228/1<br>228/1 |
| 264<br>265<br>266 | 52.88<br>58.87                  | 569<br>634            | 228/1                   |
| 267               | 60.00                           | 646                   | 228/1                   |
|                   | 60.00                           | 646                   | 228/2                   |
| 268<br>269        | 60.00                           | 646                   | 228/1<br>228/1          |
| 270               | 60.00                           | 646                   | 228/1                   |
| 271               | 60.00                           | 646                   | 228/1                   |
| 272               | 54.00                           | 581                   | 228/1                   |
| 273               | 54.00                           | 581                   | 228/1                   |
| 274               | 54.00                           | 581                   | 228/1                   |
| 275               | 70.68                           | 761                   | 228/1                   |
| 276               | 59.07                           | 636                   | 225/2A                  |
| 277               | 60.70                           | 653                   | 225/2A                  |
|                   | 61.20                           | 660                   | 225/2A                  |
| 278<br>279        | 61.30<br>59.25                  | 638                   | 225/2A                  |